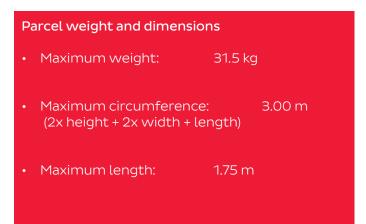

# Parcel and packaging conditions

#### Packaging conditions

- No protruding parts: the contents must be fully contained within the packaging
- Shock-resistant: the parcel must be able to withstand a diagonal drop test from a height of 80 cm
- Outer packaging is strong enough to support the weight of the contents and is firmly sealed with tape. Don't forget the right inner packaging.
- For liquids, bottles, ceramics, buckets, tins and glass: always contact your sales representative first