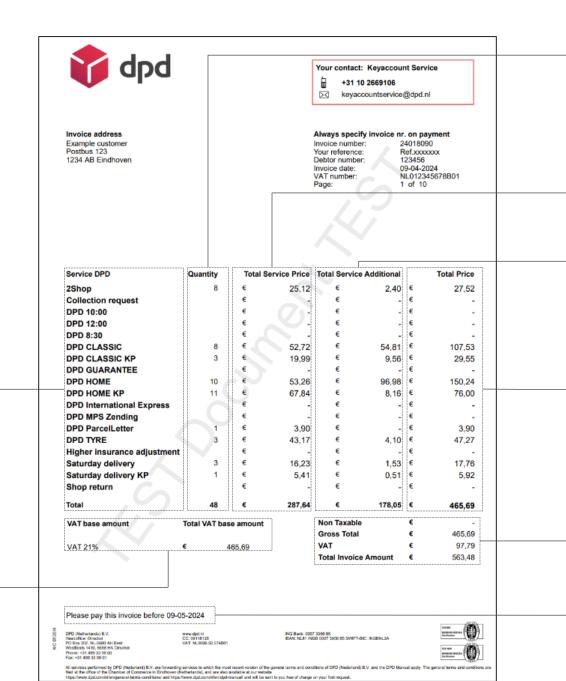

## Page 1

This page shows the number of parcels sent per service, the basic price of the parcels, the surcharges and the sum of these amounts.

#### Services DPD

For each service, you will find the details

The split between VAT and non-VAT taxable amounts.

Quantity

period.

Total Service Price

DPD service.

Total Price

into:

VAT

Total Service Additional

Total price per DPD service.

amount excluding VAT

amount including VAT

Terms of payment

The total amount of the invoice split

The latest payment date for the invoice.

The number of times a service was performed by DPD within one billing

The total basic price per DPD service.

The total of all surcharges on parcels per