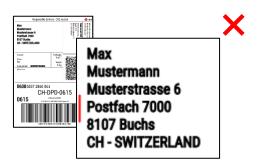

| 30,0 kg            | 35,0 kg            |

Redboxes can be ordered using this order form order shipping material / Redbox.



# 1.4.4 Securely sealing the packaging

The heavier or larger the parcel, the stronger the sealing material should be. Make sure that your parcels are securely sealed. This ensures they can be transported securely and provides proof that it is the original packaging.

# Expert tip:

The ideal way to seal a parcel with parcel tape is a double T on the top and bottom. This seals it securely and protects the edges at the same time.





## 1.5 Recipient address



#### Address quality

A clearly written address increases the chances of successful delivery. That helps you avoid returns and means your goods reach the recipient quickly, safely and directly.



#### No PO box addresses

DPD does not deliver parcels to PO box addresses.





#### International shipping

With parcels for export, as well as the postcode, always include the ISO country code (ALPHA-2, ALPHA-3) or the numerical code.

In Austria and Switzerland in particular, there are many identical postcodes. Example:

AT-1025 Vienna ≠ CH-1025 St-Sulpice

#### Expert tip:

To ensure successful delivery, it is essential that we are provided with complete and correct details for the recipient (example):

- Name
- Street
- Building number
- Postcode
- Town / City

In addition, we also need an email address or mobile number in order to be able to send your customers notifications.

#### 1.6 Labels

#### 1.6.1 Types of parcel label

The different parcel labels with barcode are the core