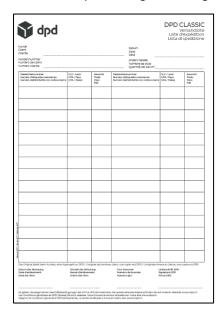

#### 2.1.3 Consignment list

The consignment list is your proof of handover for the parcels. Filling out a consignment list is voluntary. If you do not use a consignment list (no proof of handover), DPD only becomes liable for the parcels when they go through entry scanning at the depot.

If you use our online services (DPD Shipper, etc.), the consignment lists are generated automatically and you just need to print them out.

Affix a small section of the barcode label to the 'Parcel label number' column. Add the required information – in line with the consignment list – in the columns that follow.

The consignment list is only valid if it includes the date and time of collection and is signed by the DPD driver. Keep the original and give the driver a copy.