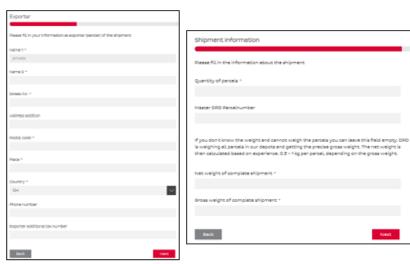

#### 1.7.2 Generating the export invoice

DPD provides an online form to help you generate your export invoice <u>international export invoice</u>. Simply fill it in and print it out **in triplicate**. No data is transferred when you fill in the online form.