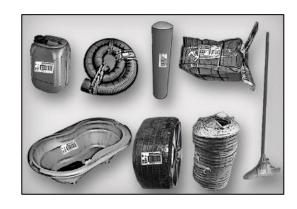

#### 1.3.1 Non-conveyable parcels

Non-conveyable parcels (NC) are within the DPD standard dimensions but cannot be processed by the automated systems, either due to their irregular shape or their packaging. They require separate and time-consuming sorting by hand. For this reason, every NC parcel is subject to an additional charge. This includes the following examples (not an exhaustive list):

- Wheel rims
- Canisters
- Ladders
- Tyres
- Pipes
- Rollers
- Vats
- Film packaging
- Bubble wrap packaging