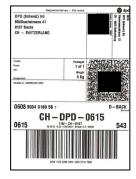

r shipping material/Redbox</a>.



#### 1.6.7 SWAP / EXCHANGE service labelling

The SWAP / EXCHANGE service is an option where we exchange one parcel for another or contents for contents when delivering. An IT interface with DPD is necessary for this to work.

The self-printed label is to be affixed to **DPD CLASSIC and DPD EXPRESS parcels** when **sending** (recipient is a private person). When a SWAP / EXCHANGE package is registered, a label for shipping, a label for the exchange and instructions for the driver are printed out. When using reusable packaging, the instructions for the driver can be attached to the parcel immediately before shipping.

#### Standard parcel label

#### Shipping



#### **SWAP / EXCHANGE labels**

#### Sending



#### **Driver instructions**



#### Returns



# Receipt





#### Preparing for return shipping (relabelling)

The process to provide the DPD driver with a parcel label for return shipping in case of an exchange is as follows:

- Exchanging one parcel for another

  If a parcel is to be exchanged on delivery, the exchange label is to be included with the parcel and affixed to the new parcel after successful delivery.
- Exchanging contents for contents

  If the contents of the parcel are to be exchanged on delivery, the exchange label should be included with the contents.

### 1.7 International shipping

### 1.7.1 Getting the parcel ready for shipping

This is how to get your parcel ready to travel abroad.

- $\hfill\Box$  The export papers can be in the language of the destination country or in English.
- ☐ The **export invoice** i