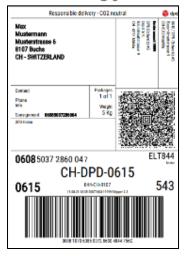

#### 1.6 Labels

#### 1.6.1 Types of parcel label

The different parcel labels with barcode are the core element of a shipment. The barcode allows us to always identify your parcel without difficulty. It is scanned at all logistical hubs for the delivery. That means your parcel can be tracked all the way to your recipient.

If your supply of parcel labels is running low, please order more parcel labels on our website in good time <u>order shipping material / Redbox</u>.