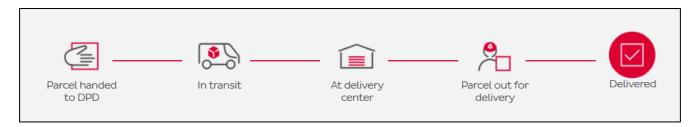

### 3.3 Parcel tracking / delivery receipt

Never lose sight of your parcel!

You can easily track every parcel via our website <u>www.dpd.ch</u> or directly via <u>parcel tracking</u> using the corresponding <u>parcel number</u>. This tracking is also available to recipients.

Choose the country (Switzerland) and your preferred language. Tracking is offered in four languages (English, German, French and Italian).

Enter the parcel number. Each step of the parcel's journey can be seen. The icons make it easy to see where the parcel is currently:

Of course, there is also a tabular display showing more detailed information about the relevant parcel.