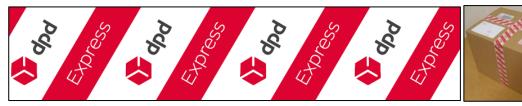

#### 1.6.6 DPD red-and-white tape

DPD EXPRESS parcels and parcels with the Guarantee option must be marked vertically and horizontally with the DPD red-and-white tape. This allows these parcels to be immediately recognised during handling and given the corresponding preferential treatment. We will provide you with the tape. Order it when necessary via our website: <a href="mailto:order shipping material/Redbox">order shipping material/Redbox</a>.