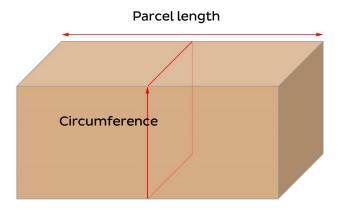

# 1.3 Weights and dimensions

The combined size<sup>1)</sup> is calculated as follows: Circumference + parcel length

|                             | Mini size                                                                                 | Milkbox size                                                                                                               | Standard size                                                                     | Bulky size                                                                                                                                            | Maxi size                                                                                                                              |
|-----------------------------|-------------------------------------------------------------------------------------------|----------------------------------------------------------------------------------------------------------------------------|-----------------------------------------------------------------------------------|-------------------------------------------------------------------------------------------------------------------------------------------------------|----------------------------------------------------------------------------------------------------------------------------------------|
| Weight                      | From 50 g                                                                                 | From 50 g                                                                                                                  | To 31,5 kg                                                                        | To 31,5 kg                                                                                                                                            | >31,5 kg to max.<br>35,0 kg                                                                                                            |
| Length                      | From 14,8 cm                                                                              | From 14,8 cm                                                                                                               | To 1,20 m                                                                         | >1,20 m to 1,75 m                                                                                                                                     | >1,75 m to max.<br>2,20 m                                                                                                              |
| Combined size <sup>1)</sup> | -                                                                                         | -                                                                                                                          | Up to 3,00 m                                                                      | Up to 3,00 m                                                                                                                                          | >3,00 m to max.<br>4,00 m                                                                                                              |
| Thickness                   | From 1,0 cm                                                                               | From 1,0 cm                                                                                                                | -                                                                                 | -                                                                                                                                                     | -                                                                                                                                      |
| Format                      | From A6 (14,8 ×<br>10,5 cm)                                                               | 35,5 x 25,0 x 15,0<br>cm                                                                                                   | -                                                                                 | -                                                                                                                                                     | -                                                                                                                                      |
| Notes                       | If your parcel<br>meets one of the<br>above criteria,<br>DPD can transport<br>the parcel. | We will transport your parcel with these maximum dimensions and a maximum weight of 5,0 kg with our DPD PARCELBOX service. | Up to these limits,<br>the parcel will be<br>transported as a<br>Standard parcel. | If the longest side<br>of the parcel is<br>between 1,20 m<br>and 1,75 m, the<br>bulky goods sur-<br>charge will be<br>added to the par-<br>cel price. | If the parcel reaches one of these dimensions, it is considered a Maxi parcel. An additional Maxi charge is added to the parcel price. |

<sup>1)</sup> The combined size formula is: 2× height + 2× width + longest side