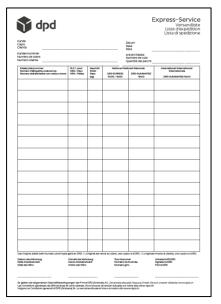

#### 2.1.3 Consignment list

The consignment list is your proof of handover for the parcels. Filling out a consignment list is voluntary. If you do not use a consignment list (no proof of handover), DPD only becomes liable for the parcels when they go through entry scanning at the depot.

If you use our online services (DPD Shipper, etc.), the consignment lists are generated automatically and you just need to print them out.

Affix a small section of the barcode label to the 'Parcel label number' column. Add the required information – in line with the consignment list – in the columns that follow.

The consignment list is only valid if it includes the date and time of collection and is signed by the DPD driver. Keep the original and give the driver a copy.