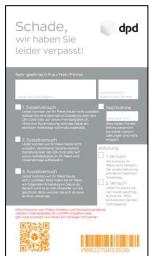

# 3.1 Missed delivery

|             |               | Missed delivery                |                                    |
|-------------|---------------|--------------------------------|------------------------------------|
| Service     |               | Notification card 1            | Notification card 2                |
|             |               | No delivery                    | Delivery in the absence of the     |
|             |               |                                | consignee                          |
| Description |               | Redirection via QR code,       | Delivery to neighbours, delivery   |
|             |               | otherwise delivery on the next | according to parking permit,       |
|             |               | working day                    | diversion DPD Pickup parcelshop    |
| B2C         | DPD COMFORT   | X                              | X                                  |
|             | DPD HOME      |                                | X                                  |
|             | DPD PARCELBOX |                                |                                    |
|             | DPD SHOP      |                                |                                    |
| 828         | DPD CLASSIC   | ×                              | X                                  |
|             | DPD EXPRESS   | x                              | X (excl. DPD Pickup<br>parcelshop) |

#### Notification card 1:

# 2.3.1 Redirection for recipients

If your parcel could not be delivered to the recipient at the desired address, depending on the service selected, the parcel will be redirected to the closest DPD Pickup parcelshop and is available for the recipient to collect for the next seven calendar days.

The recipient is informed of the location of their parcel with a notification card and, if we have the corresponding contact data, digitally via email or text message.