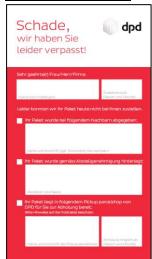

# 3.1 Missed delivery

|             |               | Missed delivery                |                                    |
|-------------|---------------|--------------------------------|------------------------------------|
| Service     |               | Notification card 1            | Notification card 2                |
|             |               | No delivery                    | Delivery in the absence of the     |
|             |               |                                | consignee                          |
| Description |               | Redirection via QR code,       | Delivery to neighbours, delivery   |
|             |               | otherwise delivery on the next | according to parking permit,       |
|             |               | working day                    | diversion DPD Pickup parcelshop    |
| B2C         | DPD COMFORT   | X                              | X                                  |
|             | DPD HOME      |                                | X                                  |
|             | DPD PARCELBOX |                                |                                    |
|             | DPD SHOP      |                                |                                    |
| 828         | DPD CLASSIC   | ×                              | X                                  |
|             | DPD EXPRESS   | x                              | X (excl. DPD Pickup<br>parcelshop) |

# Notification card 2:

It is not possible to grant signature release authorisation for deliveries in a Redbox or when exchange has been selected.

The form for general and one-off signature release authorisation can be downloaded and filled in here.