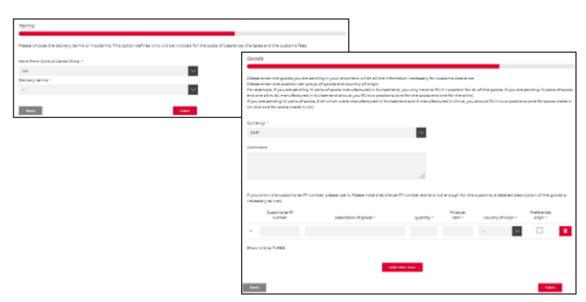

#### 1.7.2 Generating the export invoice

DPD provides an online form to help you generate your export invoice <u>international export invoice</u>. Simply fill it in and print it out **in triplicate**. No data is transferred when you fill in the online form.