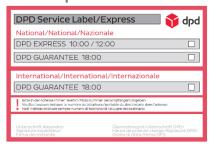

#### 1.6.5 Express service labelling (DPD Service label)

Sending with DPD Shipper is also the simplest option for express-service parcels. If you are using Mini parcel labels, use the DPD Service label in addition to the parcel label for DPD EXPRESS and services with Guarantee.

Mark the desired service on the DPD Service label.

#### 1.6.6 DPD red-and-white tape

DPD EXPRESS parcels and parcels with the Guarantee option must be marked vertically and horizontally with the DPD red-and-white tape. This allows these parcels to be immediately recognised during handling and given the corresponding preferential treatment. We will provide you with the tape. Order it when necessary via our website: <a href="mailto:order shipping material/Redbox">order shipping material/Redbox</a>.