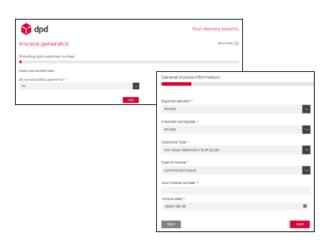

#### 1.7.2 Generating the export invoice

DPD provides an online form to help you generate your export invoice <u>international export invoice</u>. Simply fill it in and print it out **in triplicate**. No data is transferred when you fill in the online form.